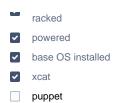

## Deployed

- 11 Dell R410 compute
  - racked
  - powered
  - base OS installed
  - K8s deployed
- 4 Dell MD1200 storage
  - racked
  - powered
- 2 Dell R710 storage controller
  - racked
  - powered
  - base OS installed
  - filesystem ready
- 3 Dell R410 high availability control plane
  - racked
  - powered
  - base OS installed
  - K8s deployed
- 1 Dell R410 management (xcat, IPMI, puppet, ...)