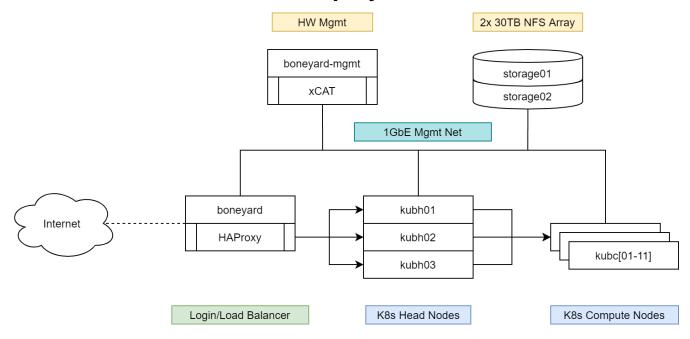

## **Kubernetes Cluster for Redeployable Research Services**

## Hardware

## Deployed

- 11 Dell R410 compute
  - racked
  - powered
  - base OS installed
  - K8s deployed
- 4 Dell MD1200 storage
  - racked
  - powered
- 2 Dell R710 storage controller
  - racked
  - powered
  - base OS installed
  - filesystem ready
- 3 Dell R410 high availability control plane
  - racked
  - powered
  - base OS installed
  - K8s deployed
- 1 Dell R410 management (xcat, IPMI, puppet, ...)